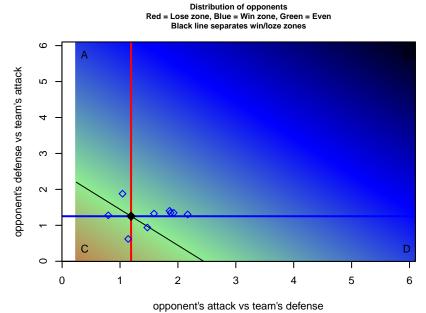

## Performance relative to 13 month average

lot. A=Neither has attack advantage, B=Opponent has both attack and defense advantage, C=Opponent has both attack and defense disadvantage, D=Both have

| date       | home                       |   | away                                 |   | venue                             | pred.home | pred.away |
|------------|----------------------------|---|--------------------------------------|---|-----------------------------------|-----------|-----------|
| 2017-03-12 | HSC GPS Oregon G01         | 1 | PCU Red 2 G01                        | 3 | 2016 Win OYS G01 Division 1 White | 0.97      | 2.53      |
| 2017-03-11 | PCU Black G01              | 1 | HSC GPS Oregon G01                   | 1 | 2016 Win OYS G01 Division 1 White | 1.48      | 1.11      |
| 2017-03-05 | HSC GPS Oregon G01         | 2 | Crossfire OR CUSC Black Eruption G01 | 2 | 2016 Win OYS G01 Division 1 White | 0.95      | 1.25      |
| 2017-02-26 | TFA Willamette G01         | 1 | HSC GPS Oregon G01                   | 0 | 2016 Win OYS G01 Division 1 White | 0.70      | 0.96      |
| 2017-02-25 | Crossfire OR Blue III G01  | 0 | HSC GPS Oregon G01                   | 2 | 2016 Win OYS G01 Division 1 White | 0.82      | 0.45      |
| 2017-02-12 | HSC GPS Oregon G01         | 0 | Washington Timbers White 1 G01       | 2 | 2016 Win OYS G01 Division 1 White | 1.01      | 2.18      |
| 2017-02-11 | Eastside Timbers Black G01 | 2 | HSC GPS Oregon G01                   | 1 | 2016 Win OYS G01 Division 1 White | 2.02      | 0.83      |
| 2017-02-05 | HSC GPS Oregon G01         | 0 | Pacific FC Force G01                 | 0 | 2016 Win OYS G01 Division 1 White | 0.94      | 2.08      |
| 2017-02-04 | 4H Hurricanes G01          | 1 | HSC GPS Oregon G01                   | 3 | 2016 Win OYS G01 Division 1 White | 0.93      | 1.93      |
| 2017-01-29 | HSC GPS Oregon G01         | 0 | Eastside Timbers Black G01           | 4 | 2016 Win OYS G01 Division 1 White | 0.83      | 2.02      |