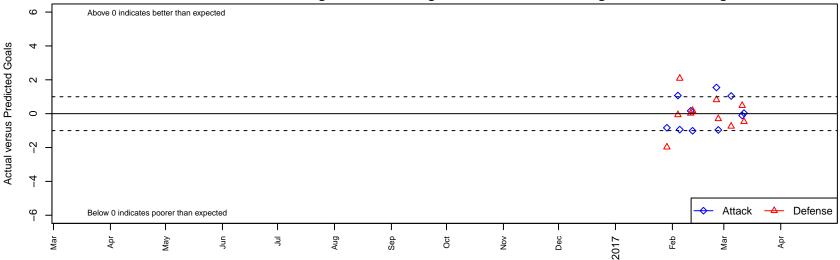

## HSC GPS Oregon G01

Hillsboro Soccer Club Hillsboro, OR G01 total strength=1152 attack=3.5 defense=3.29 spr league = Win OYS G01 Div 1 White alt names used:

Venues played: 2016 Win OYS G01 Division 1 White







## Performance relative to 13 month average



## Performance relative to 13 month average



lot. A=Neither has attack advantage, B=Opponent has both attack and defense advantage, C=Opponent has both attack and defense disadvantage, D=Both have

| date       | home                       |   | away                                 |   | venue                             | pred.home | pred.away |
|------------|----------------------------|---|--------------------------------------|---|-----------------------------------|-----------|-----------|
| 2017-03-12 | HSC GPS Oregon G01         | 1 | PCU Red 2 G01                        | 3 | 2016 Win OYS G01 Division 1 White | 0.97      | 2.53      |
| 2017-03-11 | PCU Black G01              | 1 | HSC GPS Oregon G01                   | 1 | 2016